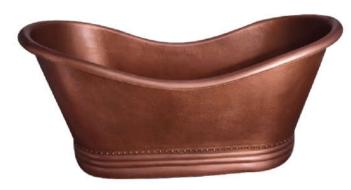

## AMARA COPPER BATEAU DOUBLE SLIPPER TUB

Cat. No.

COTDSN72P-AC

BARCLAY

## Features:

- Made of 16 gauge copper
- (Copper is a living finish and will patina over time) ► Hammered antique copper exterior
- Available with hammered antique copper (Amara)
- or nickel plated interior (Ashton)
- ► Hand polished
- Double Slipper
- Includes base
- ► No faucet holes
- ► No overflow
- ► Tub is thoroughly inspected before shipment

## Tub Finish:

**AC** Hammered Antique Copper

L: 71-½" W: 33" H: 31"

Rim: 2-5∕8" W

Rim:  $2-\frac{5}{8}$ " W Water depth: 17-5/8" to top of tub

The following is recommended for COTDSN72P tubs without faucet holes: