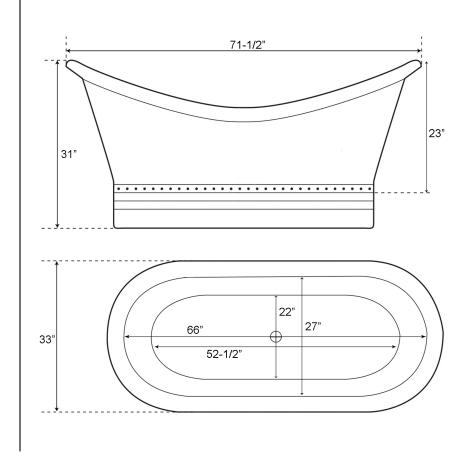

## Tub Finish:

**AC** Hammered Antique Copper

L: 71-½" W: 33" H: 31"

Rim: 2-5∕8" W

Rim:  $2-\frac{5}{8}$ " W Water depth: 17-5/8" to top of tub

The following is recommended for COTDSN72P tubs without faucet holes:

| Gallon Capacity: | 70       |
|------------------|----------|
| Shipping Weight: | 325 lbs. |
| Empty Weight:    | 170 lbs. |
| Filled Weight:   | 755 lbs. |

Dimensions and specifications subject to change without notice.